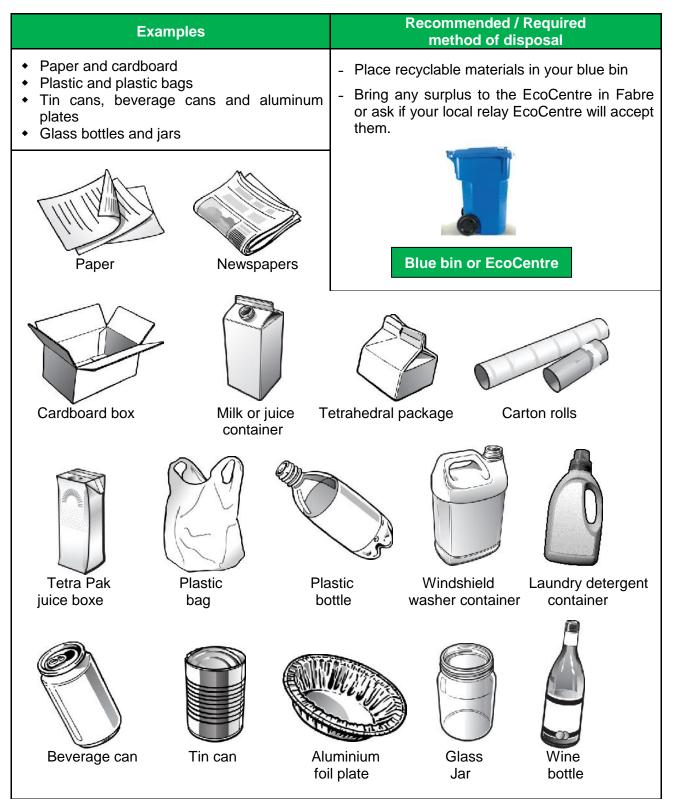

ITEMS (in good condition)

| Examples                                                                                                    | Recommended / Required<br>method of disposal                                                                                        |
|-------------------------------------------------------------------------------------------------------------|-------------------------------------------------------------------------------------------------------------------------------------|
| <ul> <li>Clothing</li> <li>Baby items</li> <li>Sports equipment</li> <li>Furniture</li> <li>Etc.</li> </ul> | <ul> <li>All items in good condition and reusable should<br/>be brought directly to your nearest family help<br/>centre.</li> </ul> |

### **10) RECYCLABLE MATERIALS**



(MRCT, 22 juin 2015 /kp)